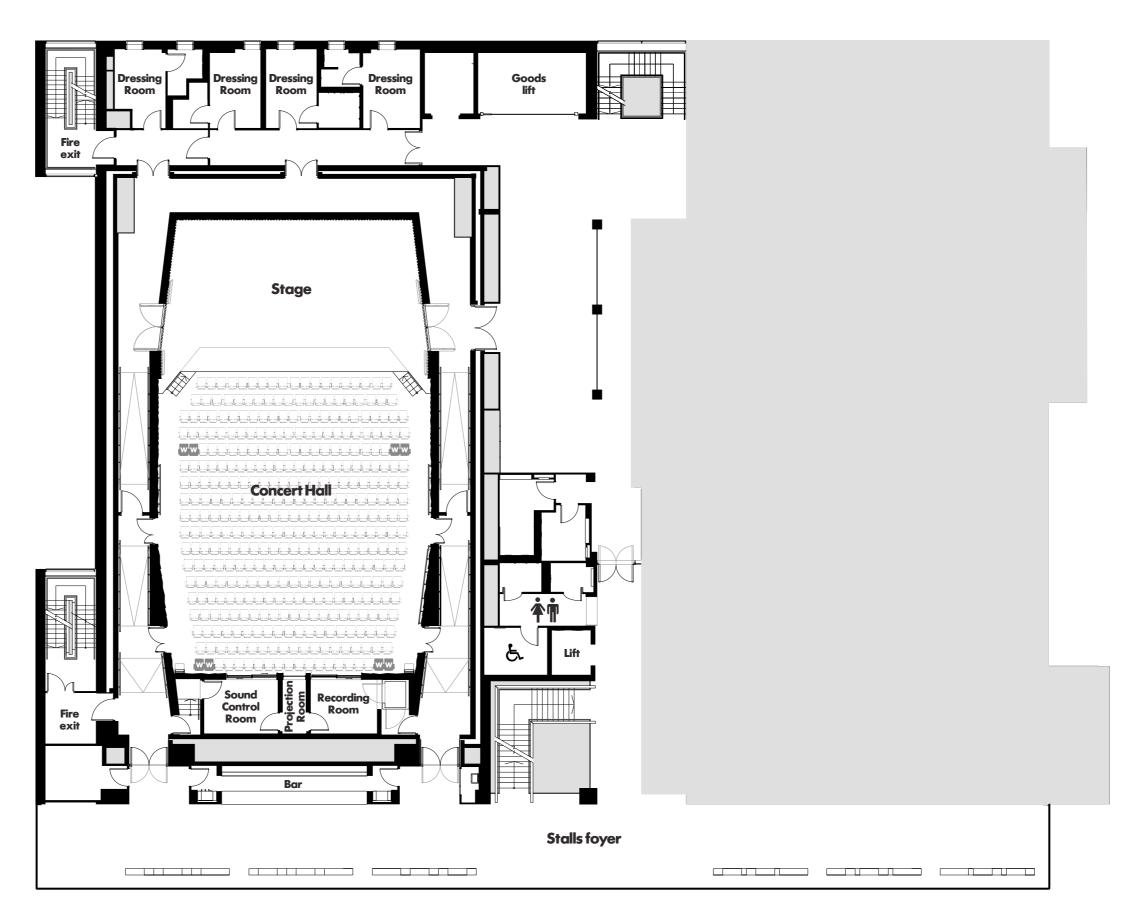

# Milton Court Concert Hall First floor

Barbican Centre
Silk Street
London EC2Y 8DS
Tel 020 7382 7043
businessevents@barbican.org.uk
www.barbican.org.uk

### capacity

maximum capacity 608 stalls level 391 circle 217 (some seats are located behind the stage)

## stage dimensions

width 14.4m height 15m

four depths of stage: 6.7 – 608 seats 8m – 608 seats 10.5m – 546 seats (first 3 rows removed) 12.3m – 499 seats (first 5 rows removed)

#### goods lift

4.5m x 2.3m

#### facilities

- free wi-fi
- full facilities for video and data projection
- motorized projection screen and HD projector available
- active splits from stage tielines
- fully automated and adaptable stage layout (subject to set up)
- integrated sound system
- adaptable stage lighting with automated console
- induction loop
- air conditioning
- private foyer area
- accessible via passenger lift, stairs and goods lift
- 11 accessible seats for wheelchair users