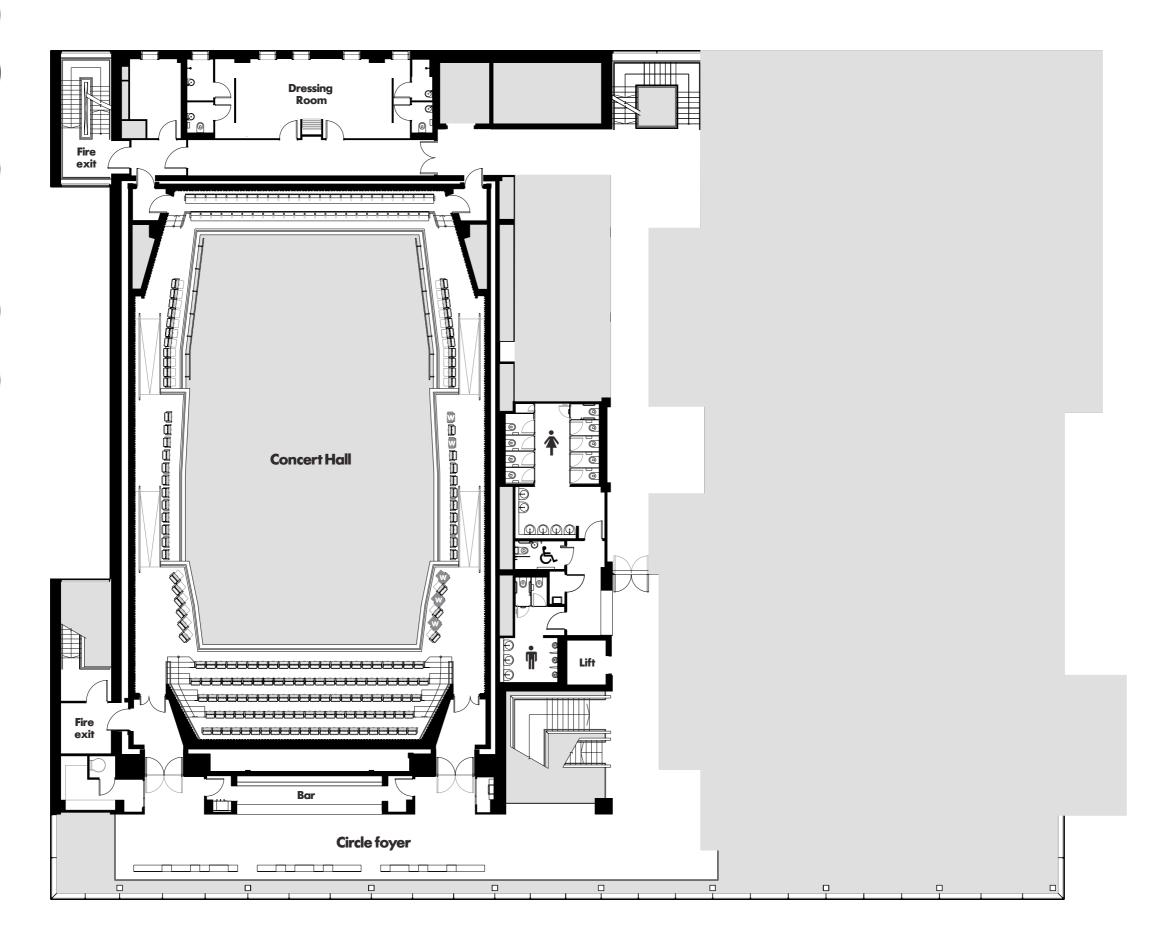

# Milton Court Concert Hall Second floor

Barbican Centre
Silk Street
London EC2Y 8DS
Tel 020 7382 7043
businessevents@barbican.org.uk
www.barbican.org.uk

### capacity

maximum capacity 608 stalls level 391 circle 217 (some seats are located behind the stage)