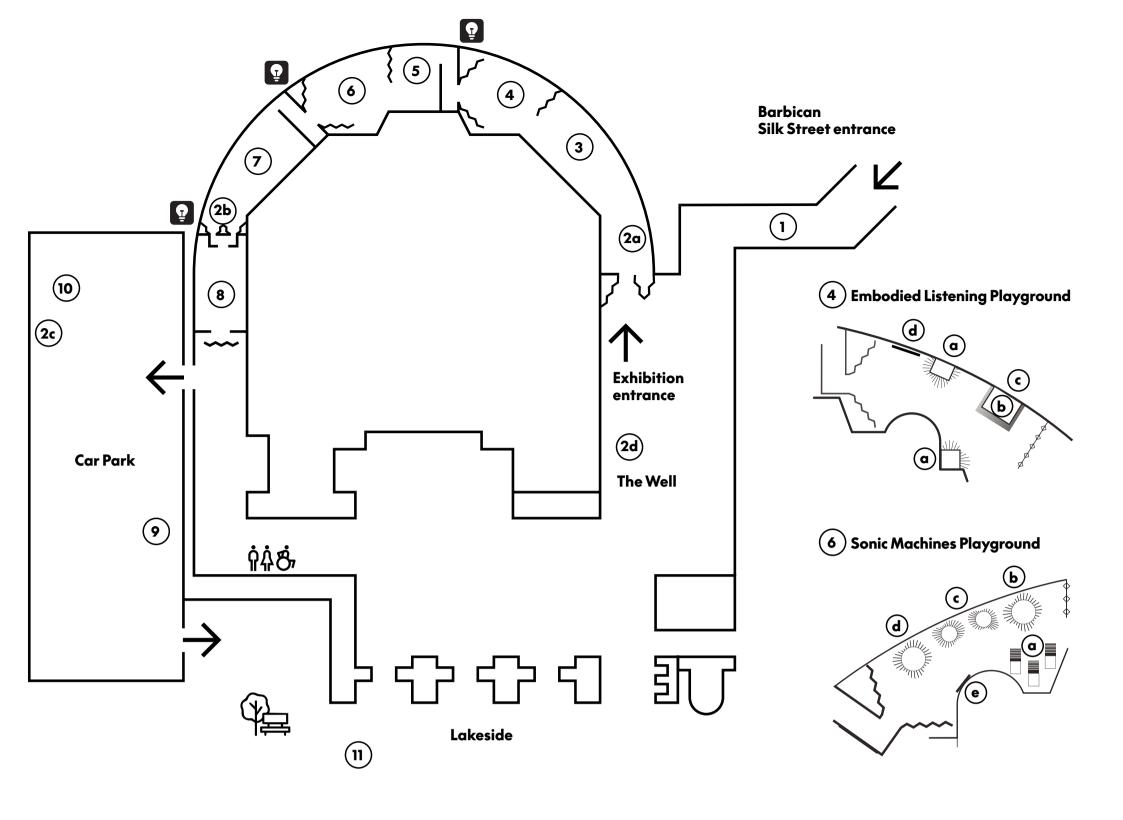

\*\*\*

BRIGHT LIGHT LOW LIGHT

| Artwork name                                | Key         | How to engage                                                                                                                      |
|---------------------------------------------|-------------|------------------------------------------------------------------------------------------------------------------------------------|
| 6 Sonic Machines Playground                 | <b>(</b> )) |                                                                                                                                    |
| 6a Electric Fan Harp                        | <b>(</b>    | Shine the light on the fans to make sounds                                                                                         |
| <b>6b</b> Stacco and Chowndolo              | 4           | Use the magnets to make sounds                                                                                                     |
| 6c The Ambient Machine                      | 4           | Flip the switches to make sounds                                                                                                   |
| Near and Remote Memory Activation Practices | <b>(</b>    | Tilt the seesaw to make sounds<br>Press the pedal to make sounds                                                                   |
| <b>6e</b> Jolene (feat. Holly+)             |             | Watch the video with sound and subtitles                                                                                           |
| 7 UN/BOUND                                  | <b>(</b>    | When the light shines on the microphones, add your voice to the chorus                                                             |
| 8 Forever Frequencies                       |             | Approach the pillars to make the sound play Pillar in the middle – Answer the questions on screen to create your forever frequency |
| Reflections of Being                        |             | Step into the light of the projectors to interact, sit on the benches to feel the sound                                            |
| 10 Joyride                                  |             | Explore the cars and the evolving soundtrack                                                                                       |
| Heightened Lyric                            |             | Watch the kites fly                                                                                                                |