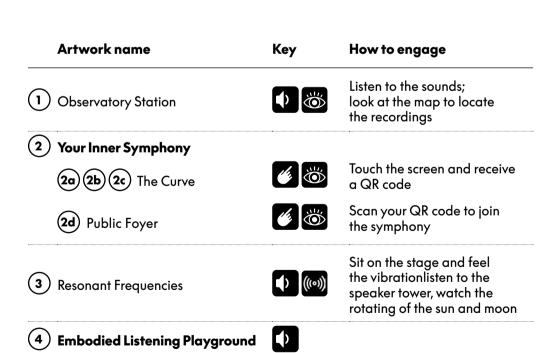

\*\*\*

BRIGHT LIGHT LOW LIGHT

| Artwork name                                | Key         | How to engage                                                                                                                      |
|---------------------------------------------|-------------|------------------------------------------------------------------------------------------------------------------------------------|
| 6 Sonic Machines Playground                 | <b>(</b> )) |                                                                                                                                    |
| 6a Electric Fan Harp                        | <b>(</b>    | Shine the light on the fans to make sounds                                                                                         |
| <b>6b</b> Stacco and Chowndolo              | 4           | Use the magnets to make sounds                                                                                                     |
| 6c The Ambient Machine                      | 4           | Flip the switches to make sounds                                                                                                   |
| Near and Remote Memory Activation Practices | <b>(</b>    | Tilt the seesaw to make sounds<br>Press the pedal to make sounds                                                                   |
| <b>6e</b> Jolene (feat. Holly+)             |             | Watch the video with sound and subtitles                                                                                           |
| 7 UN/BOUND                                  | <b>(</b>    | When the light shines on the microphones, add your voice to the chorus                                                             |
| 8 Forever Frequencies                       |             | Approach the pillars to make the sound play Pillar in the middle – Answer the questions on screen to create your forever frequency |
| Reflections of Being                        |             | Step into the light of the projectors to interact, sit on the benches to feel the sound                                            |
| 10 Joyride                                  |             | Explore the cars and the evolving soundtrack                                                                                       |
| Heightened Lyric                            |             | Watch the kites fly                                                                                                                |

TOUCHABLE ((0)) HAPTICS

🍅 VISUAL