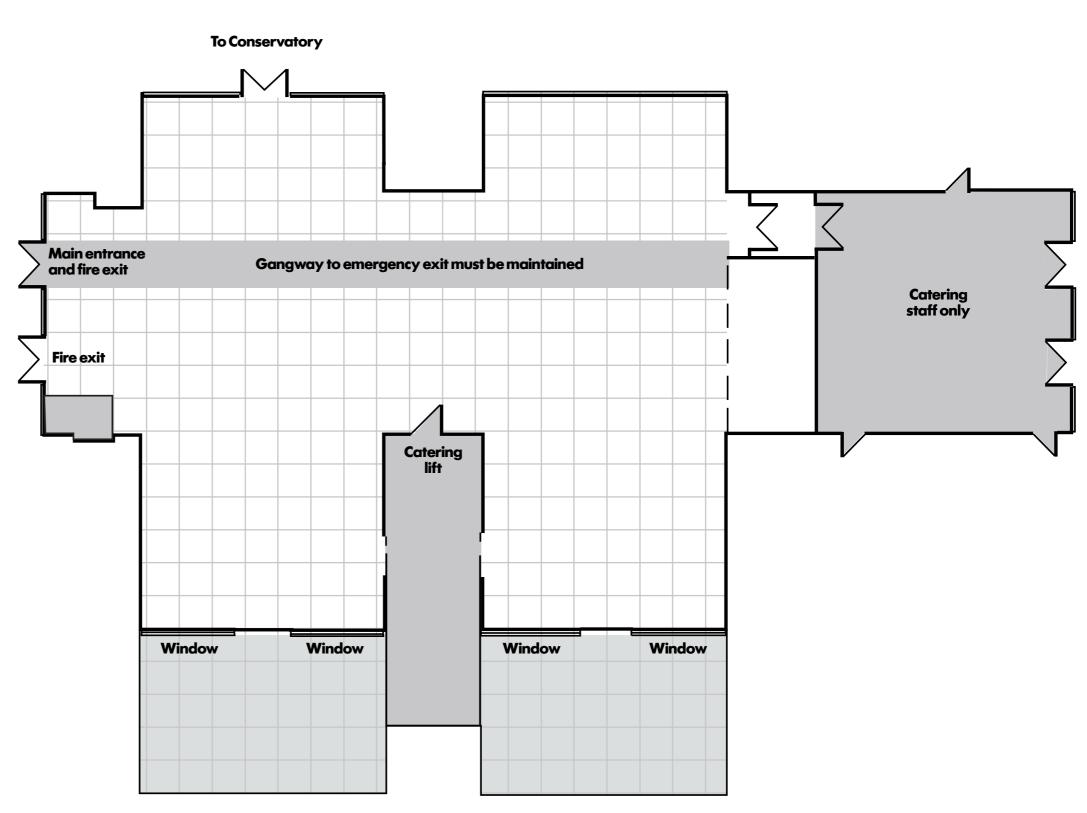

## **Dimensions**

available floor area 316m² (3,401 sq.ft) width 16.6m (54′6″) length 24m (78′9″) max height 3m (9′10″) min height 2.5m (8′4″)

Plan to be used as guide only. Each grid square represents 1m<sup>2</sup> approx.

**View of the Lakeside Terrace**