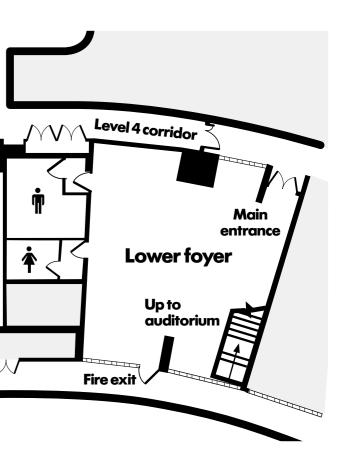

standard 13 amp power (other power to quote)

Plan to be used as guide only





# Frobisher Auditorium 2 Level 4

## Capacity

total 151 plus 2 wheelchair positions

### Auditorium dimensions

width 6.5m length 17m

#### **Stage dimensions**

area 8.9m<sup>2</sup> (96 sq.ft.) width 5.3m (17'7") length 1.6m (5'6") height max 4m (13'1")

### **Facilities**

- free delegate wi-fi
- perlux cinema screen 4.7 x 2.6m (15'4" x 8'5" with variable masking)
- projection facilities
- dedicated technician
- integrated sound system
- coloured stage and wall lighting
- induction loop
- comfort cooling
- private foyer area
- accessible via passenger lifts, stairs and goods lift
- standard 13 amp power (other power to quote)

Plan to be used as a guide only.

Each grid square represents 1m<sup>2</sup>





# **Frobisher Room Single Room** Level 4

#### Capacity

theatre style 50 max classroom style 24 max u-shape style 20 max boardroom style 16 max

### Dimensions

72m<sup>2</sup> (775 sq.ft.) area width 8m (26'3") length 9m (29'6") height 4m (13'2")

floor loading 100lbs/sq.ft.

### **Venue facilities**

- free delegate wi-fi
- flown projector and screen 4x3m (13'x 9'8")
- natural daylight, blackout blinds, dimmable lighting and comfort cooling
- directional signage
- accessible via passenger lifts, stairs and goods lift
- frobisher rooms are all wheelchair accessible
- Standard 13 amp power (other power to quote)

Plan to be used as a guide only. each grid square represents 1m<sup>2</sup> (approx).



**Barbican** Centre Silk Street London EC2Y 8DS Tel +44 (0) 7382 7043 business.events@b