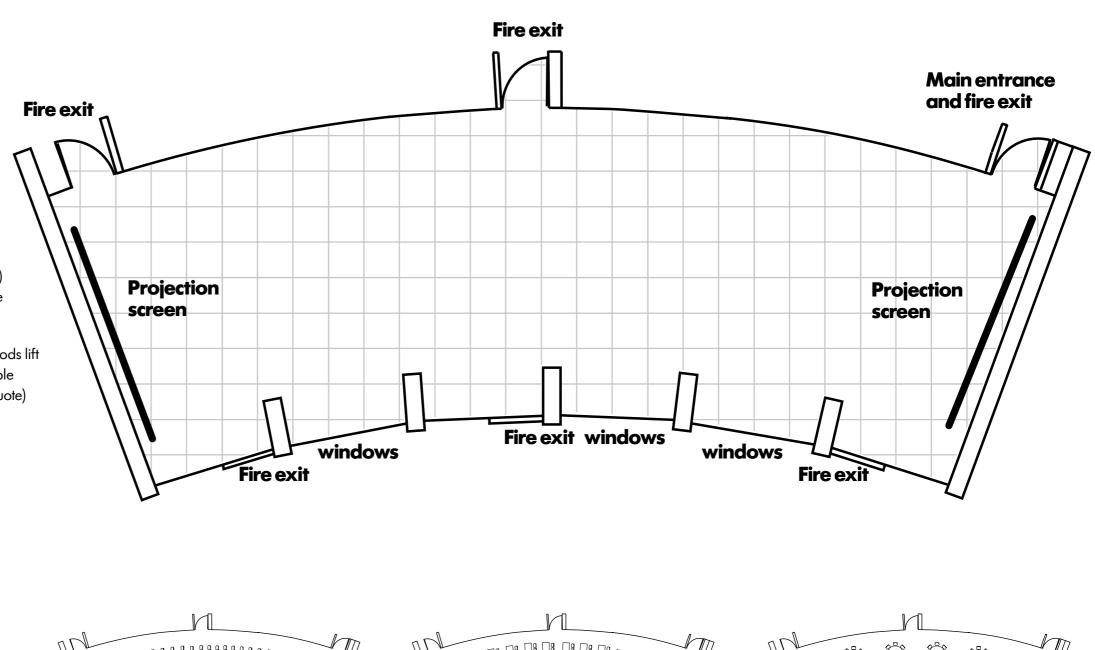

Plan to be used as a guide only.

Each grid square represents 1m<sup>2</sup>

# **Frobisher Room Two rooms linked** Level 4

#### Capacity

theatre style 110 max classroom style 60 max u-shape style 44 max cabaret style 64 max

### **Dimensions**

area 144m<sup>2</sup> (1,550 sq.ft.) width 8m (26'3") length 18m (59') height 4m (13'2")

floor loading 100lbs/sq.ft.

### **Venue facilities**

- free delegate wi-fi
- flown projector and screen 4x3m (13'x 9'8")
- natural daylight, blackout blinds, dimmable lighting and comfort cooling
- directional signage
- accessible via passenger lifts, stairs and goods lift
- frobisher rooms are all wheelchair accessible
- Standard 13 amp power (other power to quote)

Plan to be used as a guide only. each grid square represents 1m<sup>2</sup> (approx).

Theatre style

**Barbican** Centre Silk Street London EC2Y 8DS Tel +44 (0) 7382 7043 business.events@barbican.org.uk www.barbican.org.uk