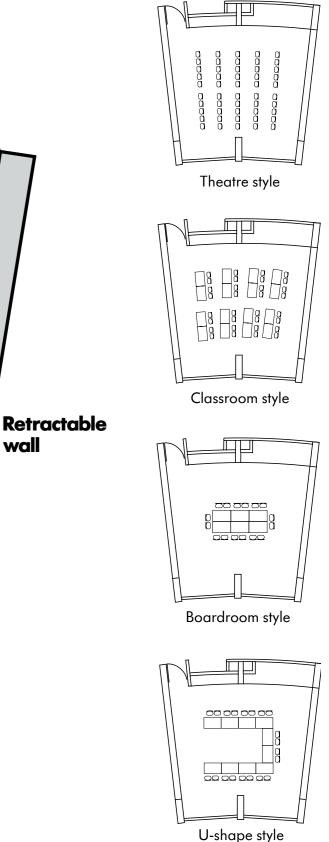

#### Capacity

theatre style 50 max classroom style 24 max u-shape style 20 max boardroom style 16 max

#### Capacity

theatre style 110 max classroom style 60 max u-shape style 44 max cabaret style 64 max

## Capacity

theatre style 170 max classroom style 100 max cabaret style 96 max

# Capacity

boardroom 20 max