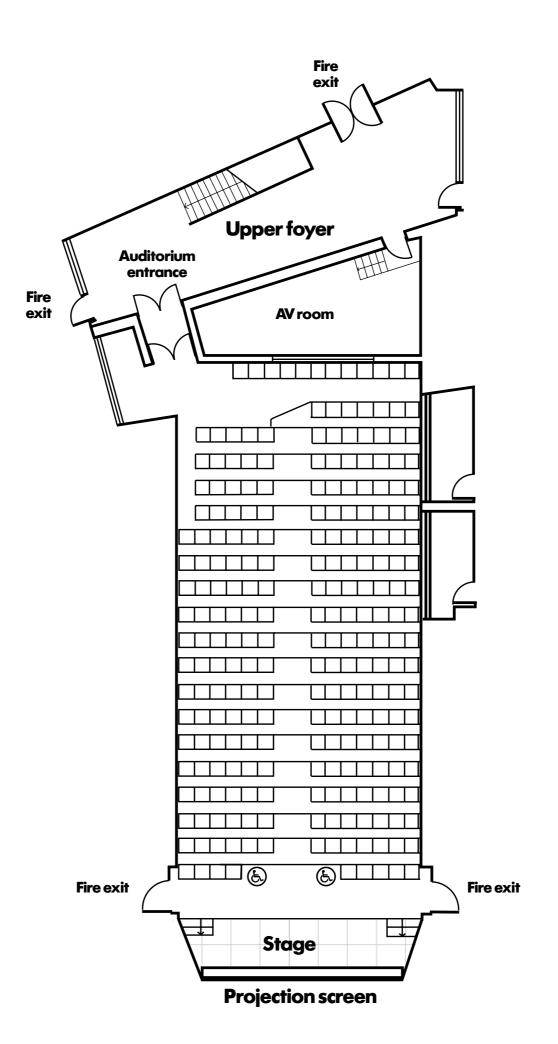

# Frobisher Auditorium 2 Level 4

## Capacity

total 151 plus 2 wheelchair positions

### Auditorium dimensions

width 6.5m length 17m

#### **Stage dimensions**

area 8.9m<sup>2</sup> (96 sq.ft.) width 5.3m (17'7") length 1.6m (5'6") height max 4m (13'1")

### **Facilities**

- free delegate wi-fi
- perlux cinema screen 4.7 x 2.6m (15'4" x 8'5" with variable masking)
- projection facilities
- dedicated technician
- integrated sound system
- coloured stage and wall lighting
- induction loop
- comfort cooling
- private foyer area
- accessible via passenger lifts, stairs and goods lift
- standard 13 amp power (other power to quote)

Plan to be used as a guide only.

Each grid square represents 1m<sup>2</sup>