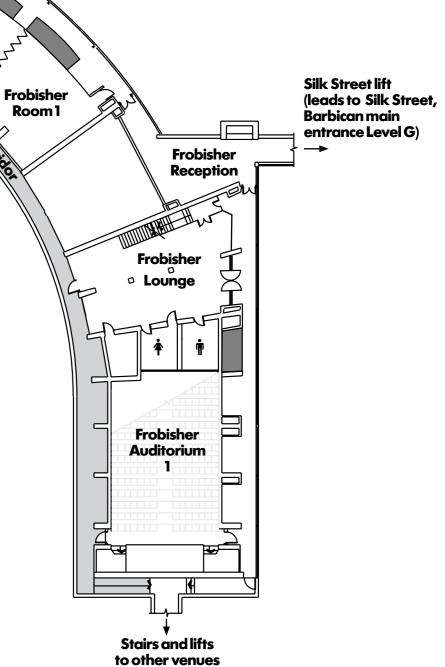

2

# Frobisher Auditorium 1 Level 4

#### Capacity

total 243 plus 3 wheelchair position or 232 plus 6 wheelchair positions

#### **Auditorium dimensions**

width 8.55m length 20.95m

#### **Stage dimensions**

area 12.2m<sup>2</sup> (131 sq.ft.) width 7.3m (22'2") length 1.6m (5'6") height MAX 4m (13'1")

#### **Facilities**

- free delegate wi-fi
- perlux screen 5.3 x 2.9m (17'4" x 9'5" with variable masking)
- projection facilities
- dedicated technician
- integrated sound system
- coloured stage and wall lighting
- comfort cooling
- adjacent to Frobisher Lounge
- accessible via passenger lifts, stairs and goods lift
- standard 13 amp power (other power to quote)

Plan to be used as guide only