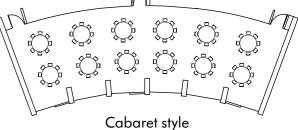

# **Frobisher Room Two rooms linked** Level 4

#### Capacity

theatre style 110 max classroom style 60 max u-shape style 44 max cabaret style 64 max

### **Dimensions**

area 144m<sup>2</sup> (1,550 sq.ft.) width 8m (26'3") length 18m (59') height 4m (13'2")

floor loading 100lbs/sq.ft.

### **Venue facilities**

- free delegate wi-fi
- flown projector and screen 4x3m (13'x 9'8")
- natural daylight, blackout blinds, dimmable lighting and comfort cooling
- directional signage
- accessible via passenger lifts, stairs and goods lift
- frobisher rooms are all wheelchair accessible
- Standard 13 amp power (other power to quote)

Plan to be used as a guide only. each grid square represents 1m<sup>2</sup> (approx).

Theatre style

**Barbican** Centre Silk Street London EC2Y 8DS Tel +44 (0) 7382 7043 business.events@barbican.org.uk www.barbican.org.uk