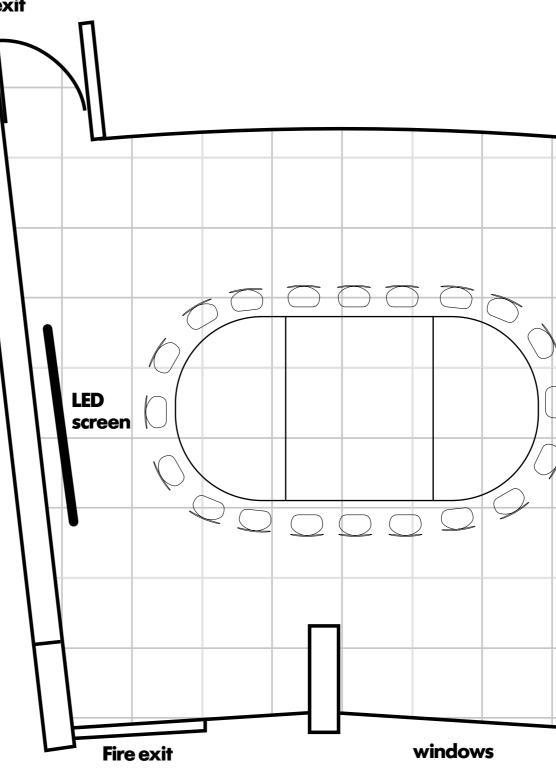

# Frobisher Boardroom Level 4

Barbican Centre Silk Street London EC2Y 8DS Tel +44 (0) 7382 7043 business.events@barbican.org.uk www.barbican.org.uk

# Capacity

boardroom 20 max

## Dimensions

 area
 68m² (732 sq.ft.)

 width
 8m (26'3")

 length
 8.5m (27'11")

 height
 4m (13'2")

floor loading 100lbs/sq.ft.

#### Venue facilities

- free delegate wi-fi
- 80" LED screen
- dedicated boardroom table with leather armchairs
- natural daylight, blackout blinds, dimmable lighting and comfort cooling
- directional signage
- accessible via passenger lifts, stairs and goods lift
- wheelchair accessible
- USB charging points
- standard 13 amp power

Plan to be used as a guide only. Each grid square represents 1m<sup>2</sup> (approx).