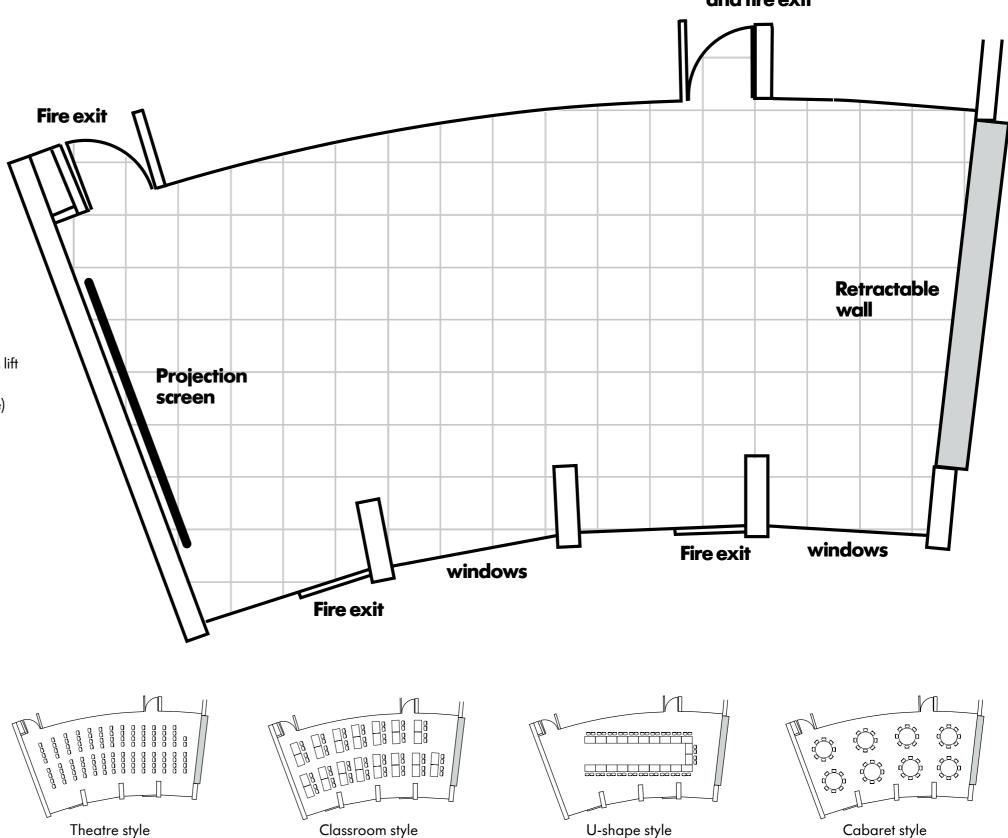

Plan to be used as guide only

# **Frobisher Room Single Room** Level 4

#### Capacity

theatre style 50 max classroom style 24 max u-shape style 20 max boardroom style 16 max

### Dimensions

72m<sup>2</sup> (775 sq.ft.) area width 8m (26'3") length 9m (29'6") height 4m (13'2")

floor loading 100lbs/sq.ft.

### **Venue facilities**

- free delegate wi-fi
- flown projector and screen 4x3m (13'x 9'8")
- natural daylight, blackout blinds, dimmable lighting and comfort cooling
- directional signage
- accessible via passenger lifts, stairs and goods lift
- frobisher rooms are all wheelchair accessible
- Standard 13 amp power (other power to quote)

Plan to be used as a guide only. each grid square represents 1m<sup>2</sup> (approx).

**Barbican** Centre Silk Street London EC2Y 8DS Tel +44 (0) 7382 7043 business.events@barbican.org.uk www.barbican.org.uk