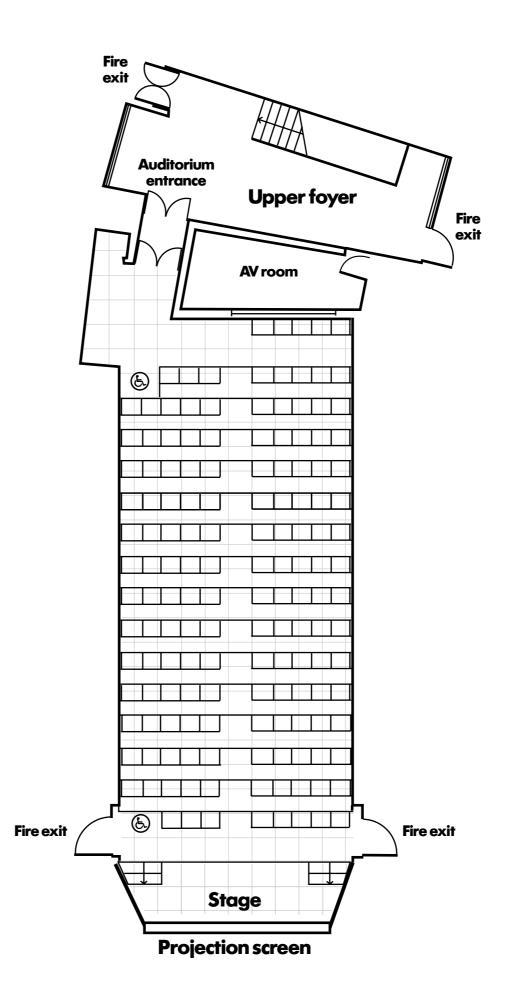

# Frobisher Auditorium 1 Level 4

#### Capacity

total 243 plus 3 wheelchair position or 232 plus 6 wheelchair positions

#### **Auditorium dimensions**

width 8.55m length 20.95m

#### **Stage dimensions**

area 12.2m<sup>2</sup> (131 sq.ft.) width 7.3m (22'2") length 1.6m (5'6") height MAX 4m (13'1")

#### **Facilities**

- free delegate wi-fi
- perlux screen 5.3 x 2.9m (17'4" x 9'5" with variable masking)
- projection facilities
- dedicated technician
- integrated sound system
- coloured stage and wall lighting
- comfort cooling
- adjacent to Frobisher Lounge
- accessible via passenger lifts, stairs and goods lift
- standard 13 amp power (other power to quote)

Plan to be used as guide only