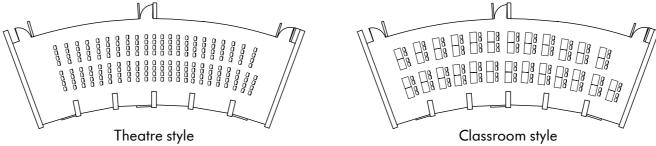

# **Frobisher Room Single Room** Level 4

#### Capacity

theatre style 50 max classroom style 24 max u-shape style 20 max boardroom style 16 max

### Dimensions

72m<sup>2</sup> (775 sq.ft.) area width 8m (26'3") length 9m (29'6") height 4m (13'2")

floor loading 100lbs/sq.ft.

### **Venue facilities**

- free delegate wi-fi
- flown projector and screen 4x3m (13'x 9'8")
- natural daylight, blackout blinds, dimmable lighting and comfort cooling
- directional signage
- accessible via passenger lifts, stairs and goods lift
- frobisher rooms are all wheelchair accessible
- Standard 13 amp power (other power to quote)

Plan to be used as a guide only. each grid square represents 1m<sup>2</sup> (approx).

**Barbican** Centre Silk Street London EC2Y 8DS Tel +44 (0) 7382 7043 business.events@barbican.org.uk www.barbican.org.uk