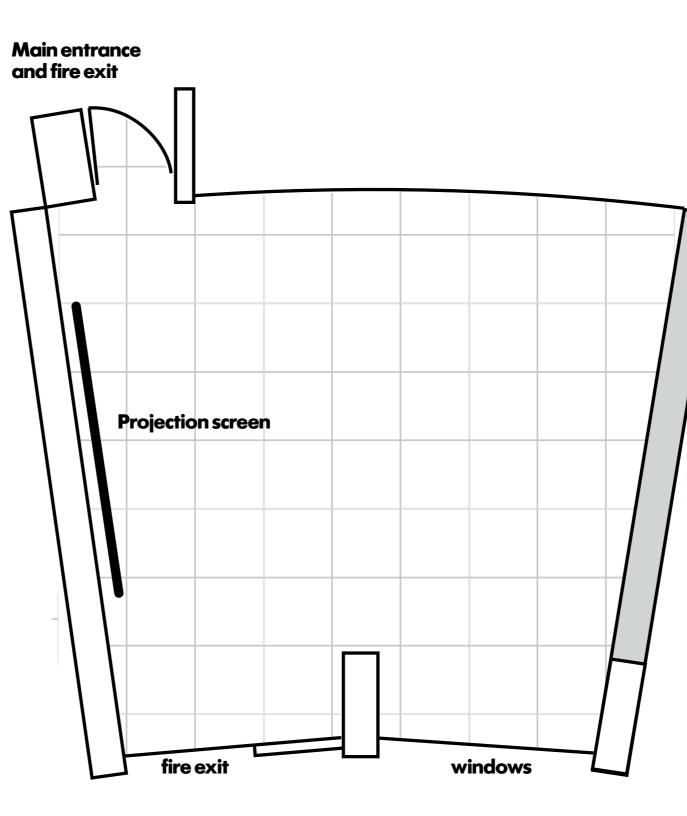

# **Frobisher Room Single Room** Level 4

#### Capacity

theatre style 50 max classroom style 24 max u-shape style 20 max boardroom style 16 max

### Dimensions

72m<sup>2</sup> (775 sq.ft.) area width 8m (26'3") length 9m (29'6") height 4m (13'2")

floor loading 100lbs/sq.ft.

### **Venue facilities**

- free delegate wi-fi
- flown projector and screen 4x3m (13'x 9'8")
- natural daylight, blackout blinds, dimmable lighting and comfort cooling
- directional signage
- accessible via passenger lifts, stairs and goods lift
- frobisher rooms are all wheelchair accessible
- Standard 13 amp power (other power to quote)

Plan to be used as a guide only. each grid square represents 1m<sup>2</sup> (approx).

**Barbican** Centre Silk Street London EC2Y 8DS Tel +44 (0) 7382 7043 business.events@barbican.org.uk www.barbican.org.uk

# **Main entrance** and fire exit