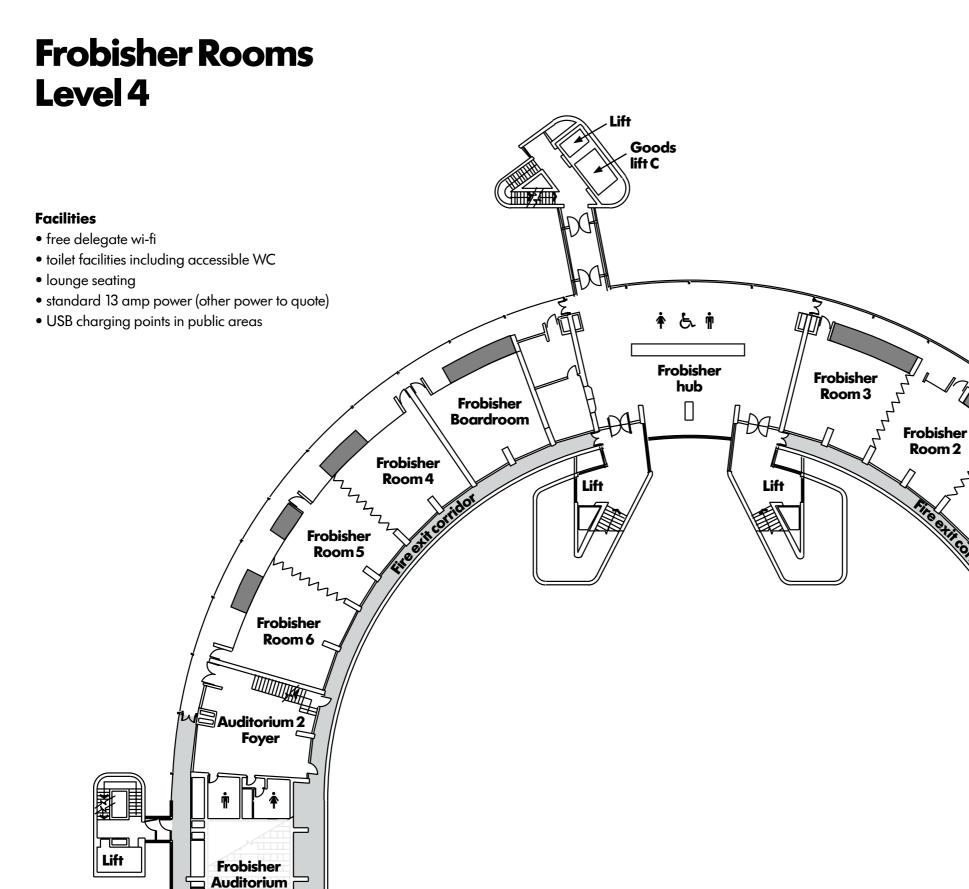

2

# Frobisher Auditorium 1 Level 4

#### Capacity

total 243 plus 3 wheelchair position or 232 plus 6 wheelchair positions

#### **Auditorium dimensions**

width 8.55m length 20.95m

#### **Stage dimensions**

area 12.2m<sup>2</sup> (131 sq.ft.) width 7.3m (22'2") length 1.6m (5'6") height MAX 4m (13'1")

#### **Facilities**

- free delegate wi-fi
- perlux screen 5.3 x 2.9m (17'4" x 9'5" with variable masking)
- projection facilities
- dedicated technician
- integrated sound system
- coloured stage and wall lighting
- comfort cooling
- adjacent to Frobisher Lounge
- accessible via passenger lifts, stairs and goods lift
- standard 13 amp power (other power to quote)

Plan to be used as guide only