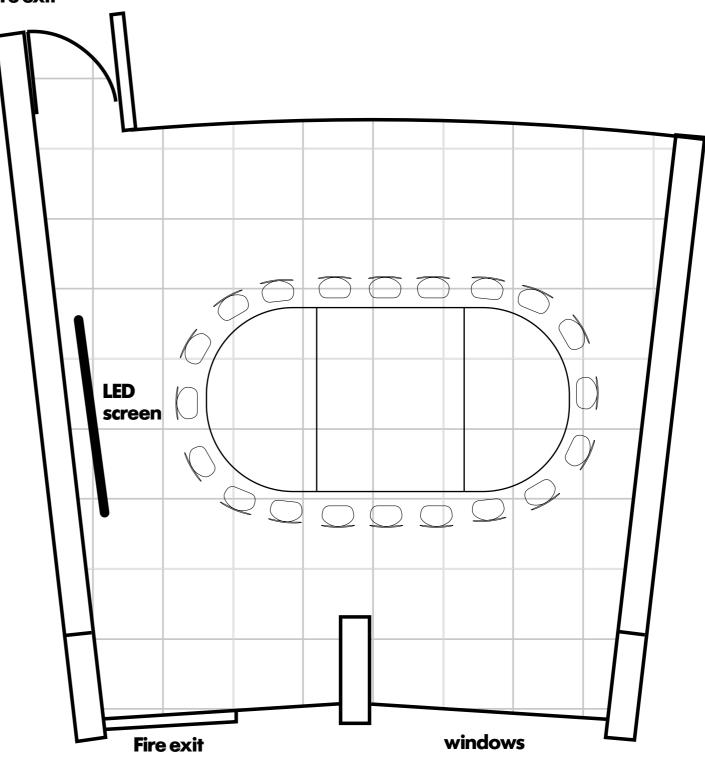

### Capacity

boardroom 20 max

#### **Dimensions**

area 68m² (732 sq.ft.) width 8m (26′3″) length 8.5m (27′11″) height 4m (13′2″)

floor loading 100lbs/sq.ft.

#### **Venue facilities**

- free delegate wi-fi
- 80" LED screen
- dedicated boardroom table with leather armchairs
- natural daylight, blackout blinds, dimmable lighting and comfort cooling
- directional signage
- accessible via passenger lifts, stairs and goods lift
- wheelchair accessible
- USB charging points
- standard 13 amp power

Plan to be used as a guide only. Each grid square represents 1m<sup>2</sup> (approx).

# Main entrance and fire exit