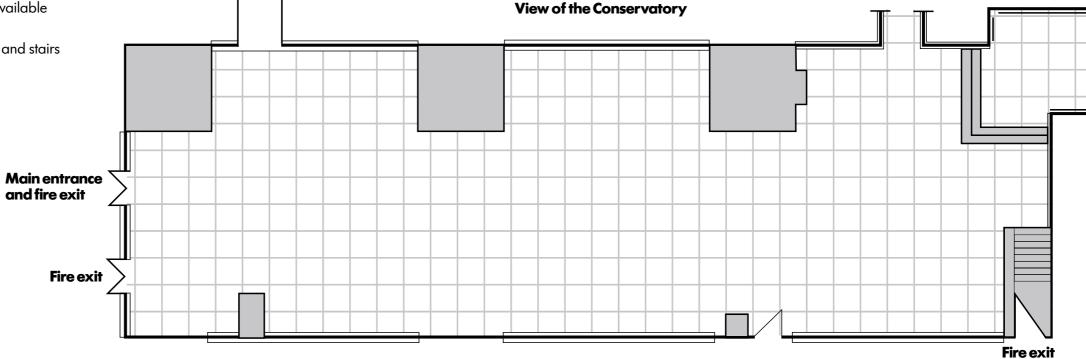

# Conservatory Terrace Level 4

Barbican Centre Silk Street London EC2Y 8DS Tel +44 (0) 7382 7043 business.events@barbican.org.uk www.barbican.org.uk

Fire exit

## **Capacities**

standing reception 200 standing buffet 180 seated buffet 120 banquet 120 civil ceremony 150

## **Dimensions**

available floor area 326m² (3,509 sq.ft) width 10.5m (22') length 33.55m (47'7")

length 33.55m (47'7") max height 5m (16'5") min height 2m (6'6")

## **Facilities**

- free delegate wi-fi
- overhead heaters and fans available
- staffed cloakroom
- accessible via passenger lifts and stairs
- suitable for acoustic music
- standard 13amp power (other power to quote)

Staircase to

the Conservatory

Plan to be used as guide only. Each grid square represents 1m<sup>2</sup> approx.