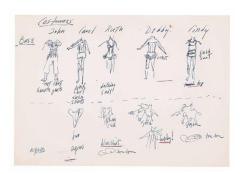

# Carolee Schneemann (1939-2019) (USA)

© Getty Research Institute, Los Angeles

Lender's name and address: Getty Research Institute

1200 Getty Center Drive, Suite 1100

Los Angeles, CA 90049

**USA** 

Title: Costume designs for Chromelodeon (4th Concretion)

N/A

Date of creation: 1963

Type / Medium: Pen on paper
Object dimensions: 18 × 25.5 cm

Description of appearance / identifying

marks:

Place of manufacture: USA

Credit line: Getty Research Institute, Los Angeles