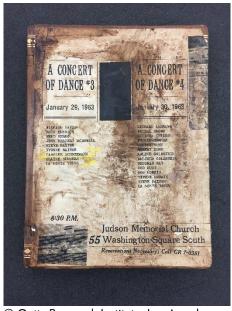

# Carolee Schneemann (1939-2019) (USA)

© Getty Research Institute, Los Angeles

Lender's name and address: Getty Research Institute

1200 Getty Center Drive, Suite 1100

Los Angeles, CA 90049

USA

Album for Concert of Dance #3 (include Title: .s Newspaper Event)

Date of creation: 1963

Type / Medium: Album with collaged cover and ink additions

28.6 x 21.5 cm Object dimensions:

Description of appearance / identifying N/A

marks:

Place of manufacture: **USA** 

Credit line: Getty Research Institute, Los Angeles

950001.8 Accession Number:

Provenance: Acquired from the artist in 1995 by Getty Research Institute, Los

**Angeles** 

Provenance supplied by Getty Research Institute, Los Angeles

Barbican Art Gallery, Barbican Centre, Silk Street, Barbican, London, EC2Y 8DS