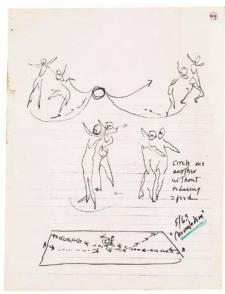

# Carolee Schneemann (1939-2019) (USA)

© Getty Research Institute, Los Angeles

**Lender's name and address**: Getty Research Institute

1200 Getty Center Drive, Suite 1100

Los Angeles, CA 90049

**USA** 

Title: Sketch and notes for Chromelodeon (4th Concretion)

**Date of creation**: June 1963

Type / Medium: Pen on paper
Object dimensions: 28 × 21.6 cm

Description of appearance / identifying N/A

marks:

Place of manufacture: USA

Credit line: Getty Research Institute, Los Angeles