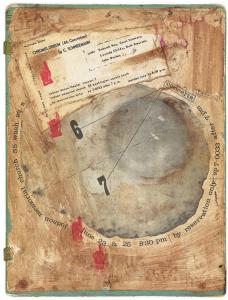

# Carolee Schneemann (1939-2019) (USA)

© Getty Research Institute, Los Angeles

Lender's name and address: Getty Research Institute

1200 Getty Center Drive, Suite 1100

Los Angeles, CA 90049

**USA** 

N/A

Title: Album for Chromelodeon (4th Concretion)

Date of creation: 24 June 1963

Type / Medium: Album with collaged programme cover and ink additions

 $28.6 \times 21.5 \text{ cm} \times 1.5 \text{ cm closed}$ Object dimensions:

Description of appearance / identifying

marks:

Place of manufacture: **USA** 

Credit line: Getty Research Institute, Los Angeles

**Accession Number:** 950001.17

Acquired from the artist in 1995 by Getty Research Institute, Los Provenance:

**Angeles** 