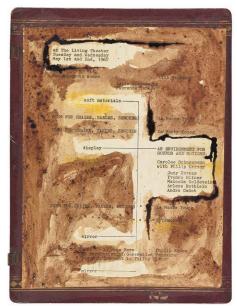

# Carolee Schneemann (1939-2019) (USA)

© Getty Research Institute, Los Angeles

Lender's name and address: Getty Research Institute

1200 Getty Center Drive, Suite 1100

Los Angeles, CA 90049

USA

Album for Glass Environment for Sound and Motion (with Philip Title:

Corner)

Date of creation: 1962

Type / Medium: Album with collaged programme and ink additions

N/A

 $28.6 \times 21.5 \times 1.5 \text{ cm (closed)}$ Object dimensions:

Description of appearance / identifying

marks:

Place of manufacture: **USA** 

Credit line: Getty Research Institute, Los Angeles

Accession Number: 950001.7

Provenance: Acquired from the artist in 1995 by Getty Research Institute, Los

**Angeles** 