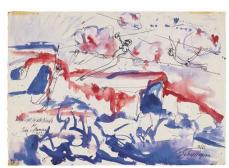

# Carolee Schneemann (1939-2019) (USA)

© The Menil Collection

The Menil Collection Lender's name and address:

> 1511 Branard Street Houston, Texas 77006

**USA** 

Title: Water Light / Water Needle

Date of creation: 1965

Type / Medium: Watercolour and ink on paper

30.5 x 43.2 cm Object dimensions:

Description of appearance / identifying

marks:

Place of manufacture: **USA** 

Credit line: The Menil Collection, Houston, Gift of Annina Nosei

N/A

**Accession Number:** 2020-4

Provenance: Carolee Schneemann, New York; Gifted to Annina Nosei, New

York, 1965-2020; Gifted to the Menil Foundation, Houston, 2020

Provenance supplied by The Menil Collection