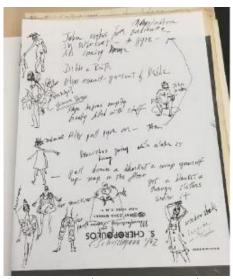

# Carolee Schneemann (1939-2019) (USA)

© Getty Research Institute, Los Angeles

Lender's name and address: Getty Research Institute

1200 Getty Center Drive, Suite 1100

Los Angeles, CA 90049

**USA** 

Sketch and notes for Chromelodeon. Loose sheet with Title:

performance notes and drawings on "S. Cheropoulos" letterhead

paper.

Date of creation: 1962

Type / Medium: Ink on paper

Object dimensions:  $28 \times 21.6 \text{ cm}$ 

Description of appearance / identifying

marks:

N/A

**USA** Place of manufacture:

Credit line: Getty Research Institute, Los Angeles

**Accession Number:** 950001.15

Provenance: Acquired from the artist in 1995 by Getty Research Institute, Los

**Angeles** 