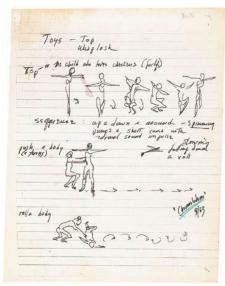

# Carolee Schneemann (1939-2019) (USA)

© Getty Research Institute, Los Angeles

Lender's name and address: Getty Research Institute

1200 Getty Center Drive, Suite 1100

Los Angeles, CA 90049

**USA** 

N/A

Title: Toys – Top Whiplash – Chromelodeon (4th Concretion)

**Date of creation**: June 1963

Type / Medium: Xerox

Object dimensions: 28 × 21.6 cm

Description of appearance / identifying

marks:

Place of manufacture: USA

Credit line: Getty Research Institute, Los Angeles