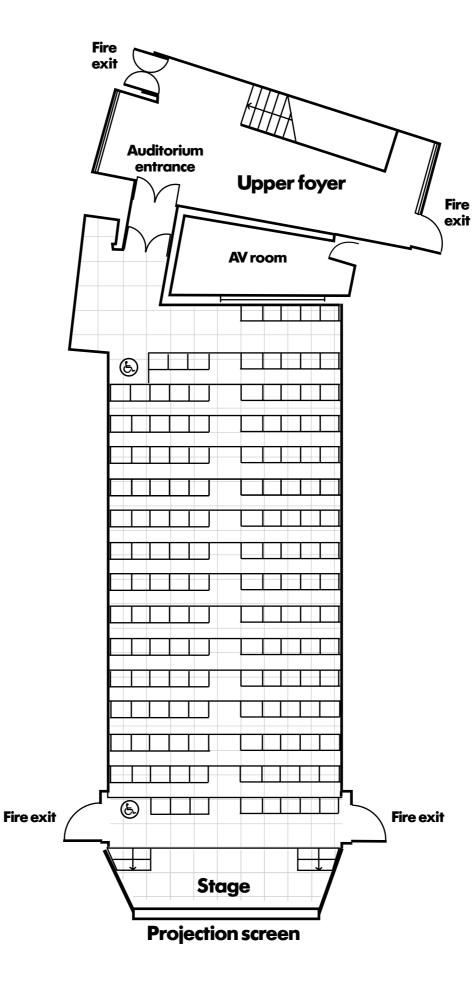

## Capacity

total 151 plus 2 wheelchair positions

### **Auditorium dimensions**

width 6.5m length 17m

## **Stage dimensions**

area 8.9m² (96 sq.ft.) width 5.3m (17'7") length 1.6m (5'6") height max 4m (13'1")

Plan to be used as a guide only. Each grid square represents 1m<sup>2</sup>