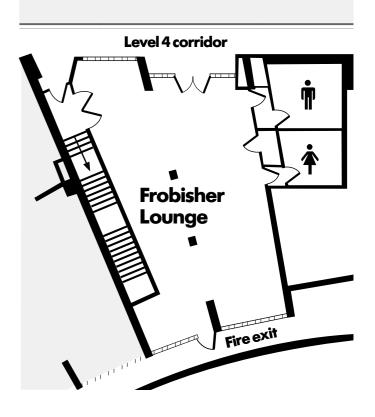

# Frobisher Auditorium 1 Level 4

### **Facilities**

- free delegate wi-fi
- perlux screen 5.3 x 2.9m (17'4" x 9'5" with variable masking)
- projection facilities
- dedicated technician
- integrated sound system
- coloured stage and wall lighting
- comfort cooling
- adjacent to Frobisher Lounge
- accessible via passenger lifts, stairs and goods lift
- standard 13 amp power (other power to quote)