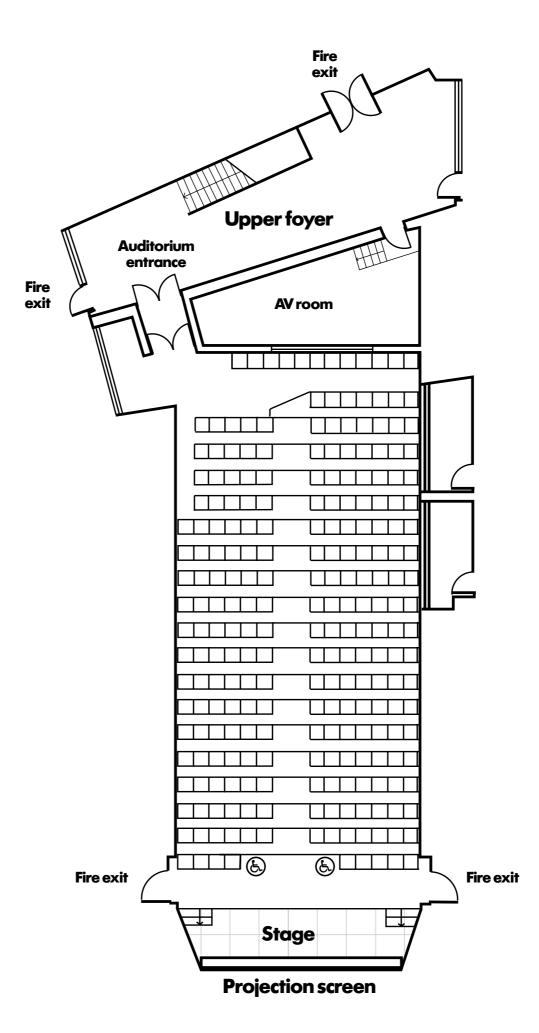

# Frobisher Auditorium 1 Level 4

# Capacity

total 243 plus 3 wheelchair position or 232 plus 6 wheelchair positions

### **Auditorium dimensions**

width 8.55m length 20.95m

# **Stage dimensions**

area 12.2m² (131 sq.ft.) width 7.3m (22′2″) length 1.6m (5′6″) height MAX 4m (13′1″)

### **Facilities**

- free delegate wi-fi
- perlux screen 5.3 x 2.9m (17'4" x 9'5" with variable masking)
- projection facilities
- dedicated technician
- integrated sound system
- coloured stage and wall lighting
- comfort cooling
- adjacent to Frobisher Lounge
- accessible via passenger lifts, stairs and goods lift
- standard 13 amp power (other power to quote)